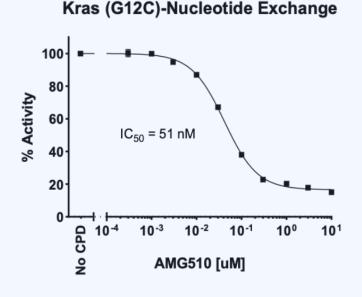

## **Cataloged Assay Kits**

Kras (WT/G12C/G12D/G12V/G12R) Nucleotide Exchange Assay Kit (400, 4000 reactions) Kras (WT/G12C/G12D/G12V/G12R) cRAF Binding Assay Kit (400, 4000 reactions) DNA Polymerase Theta Activity Assay Kit (96, 384 reactions) CDK2/CyclinA2 Assay Kit WEE1/PKMYT1 Binding Assay Kit eIF4E/eIF4G Binding Assay Kit SARS-CoV-2 Mpro/PLpro Assay Kit