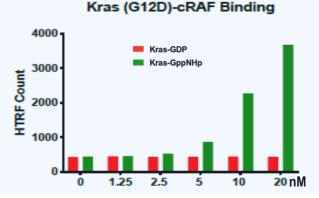

## **Cataloged Assay Kits**

Kras (WT/G12C/G12D/G12V/G12R) Nucleotide Exchange Assay Kit (400, 4000 reactions) Kras (WT/G12C/G12D/G12V/G12R) cRAF Binding Assay Kit (400, 4000 reactions) DNA Polymerase Theta Activity Assay Kit (96, 384 reactions) CDK2/CyclinA2 Assay Kit WEE1/PKMYT1 Binding Assay Kit eIF4E/eIF4G Binding Assay Kit SARS-CoV-2 Mpro/PLpro Assay Kit