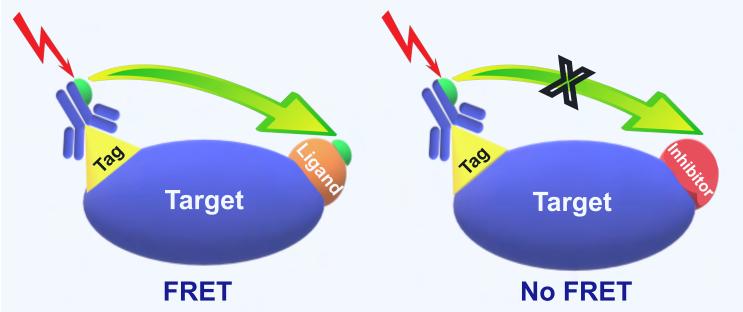

#### Cataloged SARS-CoV-2 Proteins:

Mpro/3CL, PLpro/NSP3, Helicase/NSP13, NSP7, and NSP8.

Most of Aurora Biolabs' assay kits are HT Time-Resolved Fluorescence Resonance Energy Transfer (TR-FRET) assays. TR-FRET assays are convenient, fast, sensitive and highly quantitative. They are routinely used in drug target-inhibitor screening.